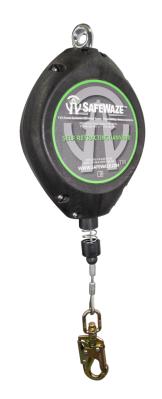

## FS-FSP1265-G 65' CLASS B Cable Retractable w/ Swivel Fall Indicator Hook

Features and Benefits Safewaze™ retractable lifelines are designed to be used as a single-

person fall protection device. The FS-FSP1265-G features a mobility-enhancing swivel-top, a rugged and durable housing, and a unique

braking system that eases shock in the event of a fall.

**Length of Cable** 65 ft (19.81 m)

Weight of Unit 18 lbs (8.16 kg)

Materials High-strength polymer housing

0.19 in (4.82 mm) Galvanized steel cable

Forged steel snap hook

Steel carabiner

**Hook Ratings** 5,000 lbs (2267.96 kg) Tensile Strength

3,600 lbs (1632 kg) Gate Rated

Arresting Force Max Force<1,800 lbs (816.47 kg); Avg Force <900 lbs (408.23 kg)