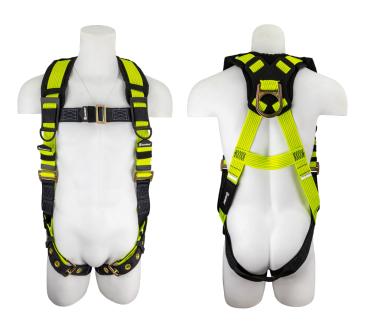

## FS-HIVIS185

**Premium Construction Harness** 

Developed by SAFEWAZE™ USA in cooperation with ergonomics experts, using wearability principles for premium comfort

Features and Benefits Fall arrest indicators for easy inspection

Harness built in two colors for easier donning

Size adjustment at chest and legs

Grommet leg straps

Attachment Point(s) 1 Dorsal D-ring

Materials 1.75 in (44.45 mm) High-visibility polyester webbing

1.75 in (44.45 mm) Black polyester webbing

High-strength polyester stitching

Plastic lanyard keepers Forged steel D-ring

Steel pass-through chest buckles

**Weight** 3 lbs (1.36 kg)

Weight Capacity 420 lbs (190.51 kg)

Sizes S/M - L/XL - XXL

Applicable Standards Meets OSHA 1926.502 - ANSI Z359.11 - ANSI A10.32