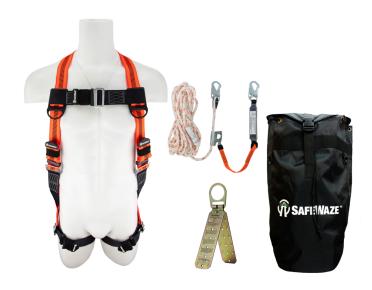

## TECHNICAL DATA SHEET

**FS-ROOF-E-BP**Fall Protection Roofing Kit

**Features and Benefits** SAFEWAZE™ Fall Protection Roofing Kits contain everything you need for

compliant Fall Protection in one easy to order bundle

**Attachment Point(s)** 1 Dorsal D-ring, 2 Snap Hooks

**Part #'s included in kit** FS99280-E Harness, 018-7005 (50' 5/8") rope with attached rope

grab and integrated energy absorber, FS870 Reusable Roof Anchor,

and convenient heavy duty carry bag.

Materials (Harness)

1.75 in (44.45 mm) Polyester webbing

Stamped steel D-ring

Stamped steel pass-through buckles

(Rope with attached rope grab and integrated energy absorber)

Copolymer Rope (3 Strand Twisted) 1 in (25.4 mm) Polyester webbing

Polyester Stitching Shock Absorber

Forged steel snap hooks

3,600 lbs Gate-rated; Min breaking strength > 5,000 lbs

Zinc Plated Steel rope grab

(Roof Anchor)
Steel Sheet

13.95 lbs (6.33 kg)

Weight Capacity 310 lbs (140.61 kg)

Weight

Sizes Universal (S - XL)

Applicable Standards Meets OSHA 1926.502 - ANSI Z359.11 - ANSI A10.32 - ANSI Z359.13

ANSI Z359.1 - ANSI Z359.15