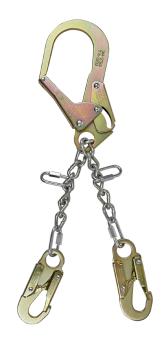

## **FS060-E**

26" Economy Rebar Chain Assembly (Adjustable Length)

**Features and Benefits** The Safewaze™ FS060-E rebar chain assembly is designed to

be used as a single-person positioning device on rebar forms, and features 2 double-locking snap hooks and a large rebar hook (designed to fit a Symon's Form). Must be used for positioning

purposes only. Comes with two adjustable quick links.

Length 26 in (660.4 mm) Chain

**Weight** 3.75 lbs (1.70 kg)

Attachment Point 2 Snap hooks - 1 Rebar hook

Materials Stamped steel rebar hook with 2.55 in (635 mm) opening

Stamped steel locking snap hooks with 0.83 in (21.08 mm) opening

Steel adjustment links 5/0 Twist link chain

**Hook Ratings** 5,000 lbs (2267.96 kg) Minimum breaking strength

3,600 lbs (1632 kg) Gate-rated