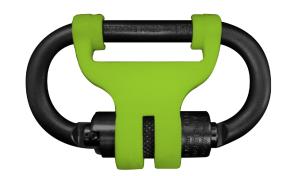

## FS1014-TL-BLACK-BWB

Dual Leg Retractable Behind the Web Bracket

**Features and Benefits** Triple Lock steel carabiner with plastic retaining clip.

Overall Length 4.17 in (105.91 mm)

Width at Widest Point 2.34 in (59.44mm)

**Gate Opening** 0.55 in (13.97 mm)

Material Steel alloy - Heat treated - Plastic Retaining Clip

Locking Mechanism Twist lock - Self-locking

**Gate Strength** 3,600 lbs (1632.93 kg)

Weight 0.55 lbs (0.25 kg)