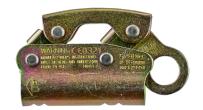

## **FS1117**

5/8" Manual Dual-Cam Stationary Rope Grab (Non-Removable)

Features and Benefits Non-removable dual-cam rope grab pre-attached to rope lifeline

**Length of Body** 3.86 in (98.04 mm)

Length of Actuator 3.07 in (77.98 mm)

**Eye Diameter** 0.78 in (19.81 mm)

Material Nickel-plated steel

**Attachment** Comes permanently attached to rope lifeline

**Rope Size** 5/8 in (15.87 mm)

Weight 1.05 lbs (0.48 kg)

Minimum Breaking Load 2,800 lbs (1270.06 kg) - Max weight capacity 310 lbs (140.62 kg)