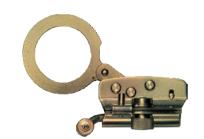

## TECHNICAL DATA SHEET

**FS1120** Removable Anti-Panic Trailing Rope Grab for 5/8" Rope

| Features and Benefits | Removable anti-panic trailing rope grab for use with 5/8 in (16 mm) rope |
|-----------------------|--------------------------------------------------------------------------|
| Length of Body        | 3.18 in (81 mm)                                                          |
| Length of Actuator    | 3.0 in (76.2 mm)                                                         |
| Eye Diameter          | 2.16 in (55 mm)                                                          |
| Material              | Zinc dichromate plated steel                                             |
| Attachment            | Removable                                                                |
| Rope Size             | 5/8 in (16 mm)                                                           |
| Weight                | 1.26 lb (0.57 kg)                                                        |
| Minimum Breaking Load | 3,600 lbs (1632.93 kg) - Max weight capacity 310 lbs (140.62 kg)         |
| Applicable Standards  | Meets OSHA 1926.502 - ANSI Z359.1 - ANSI A10.32                          |