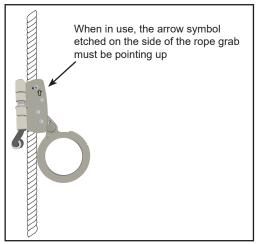

## TECHNICAL DATA SHEET

**FS1120** Removable Anti-Panic Trailing Rope Grab for 5/8" Rope

| Features and Benefits | Removable anti-panic trailing rope grab for use with 5/8 in (16 mm) rope |
|-----------------------|--------------------------------------------------------------------------|
| Length of Body        | 3.18 in (81 mm)                                                          |
| Length of Actuator    | 3.0 in (76.2 mm)                                                         |
| Eye Diameter          | 2.16 in (55 mm)                                                          |
| Material              | Zinc dichromate plated steel                                             |
| Attachment            | Removable                                                                |
| Rope Size             | 5/8 in (16 mm)                                                           |
| Weight                | 1.26 lb (0.57 kg)                                                        |
| Minimum Breaking Load | 3,600 lbs (1632.93 kg) - Max weight capacity 310 lbs (140.62 kg)         |
| Applicable Standards  | Meets OSHA 1926.502 - ANSI Z359.1 - ANSI A10.32                          |