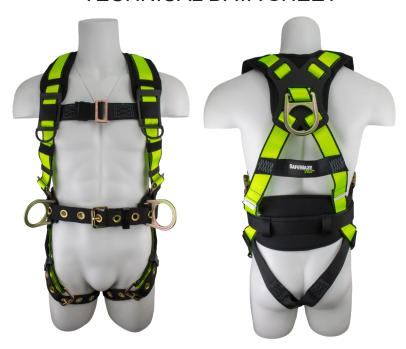

## **No-Tangle Construction Harness**

No-tangle D-ring pad reduces web knotting and relieves back pressure. Premium internal foam back support.

Features and Benefits Fall arrest indicators for easy inspection

Harness built in two colors for easier donning

Size adjustment at chest and legs

Grommet leg straps Fixed back pad

Attachment Point(s) 1 Dorsal D-ring - 2 Side positioning D-rings

Materials 1.75 in (44.45 mm) High-visibility polyester webbing

with black edges, rated at 5,000 lbs

1.75 in (44.45 mm) Black polyester, rated at 5,000 lbs

High-strength polyester stitching

Plastic lanyard keepers

Plastic no-tangle back D-ring pad

Forged steel D-ring

Stamped steel pass-through chest buckles

**Weight** 5.5 lbs (2.49 kg)

Weight Capacity 420 lbs (190.51 kg)

Sizes S - M - L - XL - XXL

Applicable Standards Meets OSHA 1910.66 - OSHA 1926.502 - ANSI Z359.11

ANSI A10.32