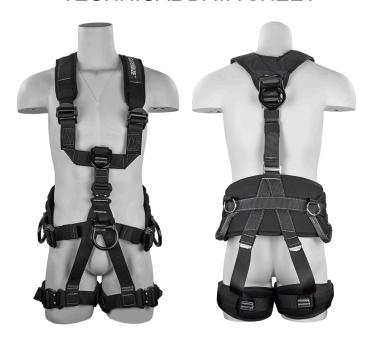

## **TECHNICAL DATA SHEET**

**FS227**Wind Energy Harness

Protection backrest

Rings for suspension tools

Leg straps in velcro for best storage of webbing

Quick-connect leg buckles

**Attachment Point(s)** 1 Dorsal D-ring for fall arrest systems

1 Front D-ring for rescue

1 Ventral D-ring for sit harness, rope access, etc.

2 Side D-rings for positioning

Materials Aluminum front and dorsal D-rings

Aluminum/light alloy back deluxe buckle

**Weight** 5.5 lbs (2.49 kg)

Weight Capacity 310 lbs (140.61 kg)

Sizes S/M - L/XL - XXL

Applicable Standards Meets OSHA 1910.66 - OSHA 1926.502 - ANSI Z359.11

ANSI A10.32