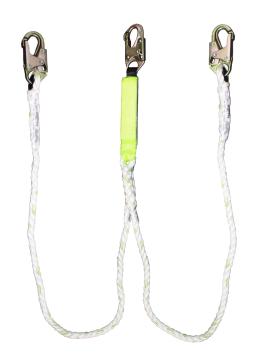

## **FS33216**6' Dual-Leg PolyDac Rope Lanyard

**Features and Benefits** Fall arrest lanyard with three snap hooks. Hook with shock pack

attaches to harness, other ends attach to anchor points.

**Length** 6 feet (1.83 m)

Weight 2.5 lbs (1.13 kg)

Weight Capacity 310 lbs (140.61 kg)

Attachment Point(s) 2 Snap hooks

Materials 0.63 in (16 mm) PolyDac rope

High-strength polyester stitching

Shock absorber

Forged steel snap hooks

3,600 lbs Gate-rated; Min breaking strength > 5,000 lbs