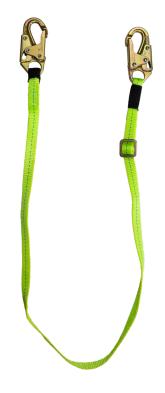

## **FS33310**

6' Adjustable Web Positioning Lanyard

Features and Benefits Web positioning lanyard with 2 double-action snap hooks

and 0.83 in (21.08 mm) openings.

**Length** Adjustable 4 (1.22 m) feet to 6 feet (1.83 m)

Weight 2.2 lbs (0.99 kg)

Weight Capacity 310 lbs (140.61 kg)

Attachment Point(s) 2 Snap hooks

Materials 1 in (25.4 mm) Polyester webbing

High-strength polyester stitching

Forged steel snap hooks

3,600 lbs Gate-rated; Min breaking strength > 5,000 lbs