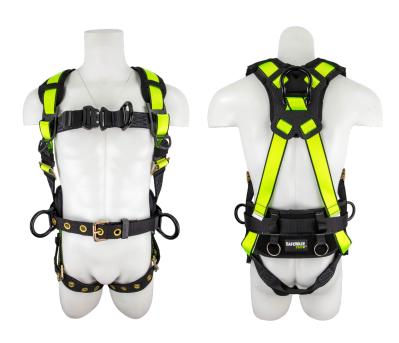

## **TECHNICAL DATA SHEET**

**FS377**Wind Energy Harness

**Description** No-tangle D-ring pad reduces web knotting

and relieves back pressure

Fall arrest indicators for easy inspection Size adjustment at chest and legs

Quick-release chest buckle

Attachment Point(s) 1 Dorsal D-ring

2 Side D-rings for positioning1 Chest rescue D-Ring

Materials 1.75 in (44.45 mm) High-visibility polyester webbing

with black edges, rated at 5,000 lbs

1.75 in (44.45 mm) Black polyester, rated at 5,000 lbs

High-strength polyester stitching

Plastic lanyard keepers

Plastic no-tangle back D-ring pad

Aluminum D-ring

Stamped steel pass-through chest buckles

**Weight** 5.25 lbs (2.38 kg)