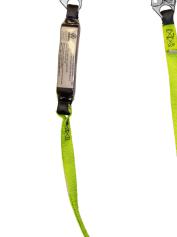

## **FS451**Dual-Leg Tie-Back Shock Lanyard

Features and Benefits Fall arrest lanyard with one snap hook (attaches to harness D-ring)

and two tie-back hooks (ends wrap around anchor point and attaches

back to lanyard webbing via tie-back hook)

**Length** 6 ft (1.83 m)

Weight 2.5 lbs (1.13 kg)

Weight Capacity 310 lbs (140.61 kg)

Attachment Point(s) 1 Snap hook - 2 Tie-back hooks

Materials 1 in (25.4 mm) Polyester webbing

High-strength polyester stitching

Shock absorber

Forged steel snap hook and two (2) tie-back hooks:

3,600 lbs Gate-rated; Min breaking strength > 5,000 lbs

Applicable Standards Meets OSHA 1926.502 - ANSI Z359.13 - ANSI A10.32