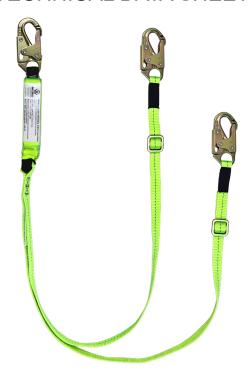

## **FS561-AJ**

6' Adjustable Dual-Leg Shock Lanyard w/ Double-Locking Snap Hooks

Features and Benefits Fall arrest lanyard with three snap hooks. Hook with shock pack

attaches to harness D-ring. Other ends attach to anchor points.

**Length** Adjustable 4 ft (1.23 m) to 6 ft (1.83 m)

**Weight** 3.9 lbs (1.77 kg)

Weight Capacity 310 lbs (140.61 kg)

Attachment Point(s) 3 Snap hooks

Materials 1 in (25.4 mm) Polyester webbing

High-strength polyester stitching

Shock absorber

Forged steel snap hooks:

3,600 lbs Gate-rated; Min breaking strength > 5,000 lbs

Applicable Standards Meets OSHA 1926.502 - ANSI Z359.13 - ANSI A10.32