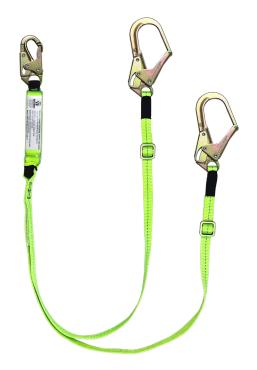

## **FS566-AJ**

6' Adjustable Dual-Leg Shock Lanyard w/ Rebar Hooks

Features and Benefits Fall arrest lanyard with one snap hook (attaches to harness dorsal

D-ring) and two rebar hooks (attach) to anchor point

**Length** Adjustable 4 ft (1.22 m) to 6 feet (1.83 m)

Weight 5.85 lbs (2.65 kg)

Weight Capacity 310 lbs (140.61 kg)

Attachment Point(s) 1 Snap hook - 2 Rebar hooks

Materials 1 in (25.4 mm) Polyester webbing

High-strength polyester stitching

Shock absorber

Forged steel snap hook and two (2) rebar hooks, each: 3,600 lbs Gate-rated; Min breaking strength > 5,000 lbs

Applicable Standards Meets OSHA 1926.502 - ANSI Z359.13 - ANSI A10.32