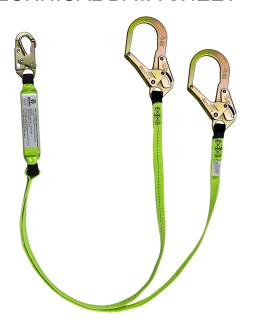

## **FS566**

6' Dual-Leg Shock Lanyard w/ Rebar Hooks

Features and Benefits Fall arrest lanyard with two rebar hooks (connect to anchor points)

and one snap hook (connects to harness D-ring). Rebar hooks

designed to fit Symons form.

**Length** 6 ft (1.83 m)

Weight 5.55 lbs (2.52 kg)

Weight Capacity 310 lbs (140.61 kg)

Attachment Point(s) 1 Snap hook - 2 Rebar Hooks

Materials 1 in (25.4 mm) Polyester webbing

High-strength polyester stitching

Shock absorber

Forged steel snap hook and two (2) rebar hooks, each: 3,600 lbs Gate-rated; Min breaking strength > 5,000 lbs

Applicable Standards Meets OSHA 1926.502 - ANSI Z359.13 - ANSI A10.32