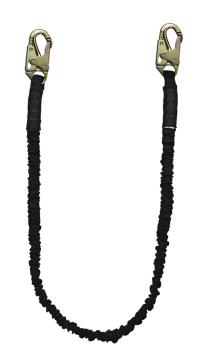

## **FS580**

6' Streamline Low-Profile Shock Lanyard w/ Double-Locking Snap Hooks

**Features and Benefits** Fall arrest lanyard with two snap hooks—one attaches to anchor

point, one attaches to harness D-ring. Streamline shock limits fall

to 3.5 ft (1.07 m).

**Length** 6 ft (1.83 m)

Weight 2.35 lbs (1.07 kg)

Weight Capacity 310 lbs (140.61 kg)

Attachment Point(s) 2 Snap hooks

Materials 1-3/8" (34.93 mm) Low Profile Lanyard

High-strength polyester stitching

Forged steel snap hooks:

3,600 lbs Gate-rated; Min breaking strength > 5,000 lbs

Applicable Standards Meets OSHA 1926.502 - ANSI Z359.13 - ANSI A10.32