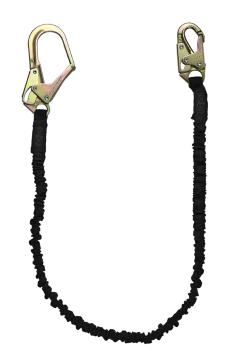

## TECHNICAL DATA SHEET

6' Streamline Low-Profile Shock Lanyard w/ Rebar Hook

Features and Benefits Fall arrest lanyard with one rebar hook (attaches to anchor point) and

one snap hook (attaches to harness D-ring). Rebar hook designed to

fit Symons Form. Streamline shock limits fall to 3.5 ft (1.07 m).

**Length** 6 ft (1.83 m)

Weight 3.25 lbs (1.47 kg)

Weight Capacity 310 lbs (140.61 kg)

Attachment Point(s) 1 Snap hook - 1 Rebar hook

Materials 1-3/8" (34.93 mm) Low Profile Lanyard

High-strength polyester stitching

Forged steel snap hook and rebar hook, each:

3,600 lbs Gate-rated; Min breaking strength > 5,000 lbs

Applicable Standards Meets OSHA 1926.502 - ANSI Z359.13 - ANSI A10.32