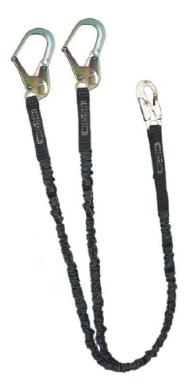

## **FS586**

6' Dual-Leg Streamline Low-Profile Shock Lanyard w/ Rebar Hooks

Features and Benefits Fall arrest lanyard with two rebar hooks (attach to anchor point) and

one snap hook (attaches to harness D-ring). Rebar hooks designed to fit Symons Form. Streamline shock limits fall to 3.5 ft (1.07 m).

**Length** 6 ft (1.83 m)

**Weight** 5.7 lbs (2.59 kg)

Weight Capacity 310 lbs (140.61 kg)

Attachment Point(s) 1 Snap hook - 2 Rebar hooks

Materials 1-3/8" (34.93 mm) Low Profile Lanyard

High-strength polyester stitching

Forged steel snap hook and two (2) rebar hooks, each: 3,600 lbs Gate-rated; Min breaking strength > 5,000 lbs

Applicable Standards Meets OSHA 1926.502 - ANSI Z359.13 - ANSI A10.32