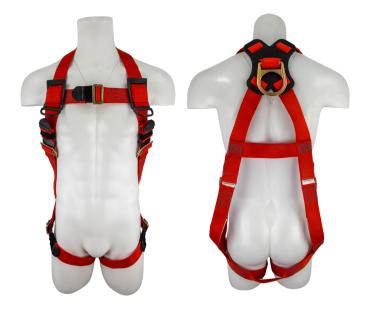

## TECHNICAL DATA SHEET

**FS77425-WE** Welding Harness

| Features and Benefits | Nomex Cover / Polyester Core webbing<br>Designed specifically for welding applications<br>Prevents welding burn from slag<br>Size adjustment at chest and legs |
|-----------------------|----------------------------------------------------------------------------------------------------------------------------------------------------------------|
| Attachment Point(s)   | 1 Dorsal D-ring                                                                                                                                                |
| Materials             | Nomex/Kevlar webbing<br>High-strength polyester stitching                                                                                                      |
| Weight                | 3.5 lbs (1.59 kg)                                                                                                                                              |
| Weight Capacity       | 420 lbs (190.51 kg)                                                                                                                                            |
| Sizes                 | S/M - L/XL - 2XL - 3XL - 4XL                                                                                                                                   |
| Applicable Standards  | Meets OSHA 1910.66 - OSHA 1926.502 - ANSI Z359.11<br>ANSI A10.32                                                                                               |