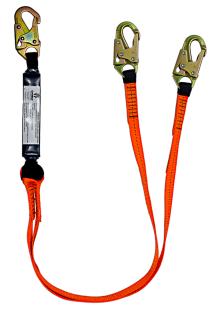

## V-LINE FS88561-E

6' Dual-Leg Shock Lanyard w/ Double-Locking Snap Hooks

Features and Depetite

**TECHNICAL DATA SHEET** 

| Features and Benefits | Fall arrest lanyard with three snap hooks. Hook with shock pack<br>connects to dorsal harness D-ring. Other ends connect to anchor<br>points. Shock absorber tear webbing limits MAAF to 900 lbs (4kN). |
|-----------------------|---------------------------------------------------------------------------------------------------------------------------------------------------------------------------------------------------------|
| Length                | 6 ft (1.83 m)                                                                                                                                                                                           |
| Weight                | 4.5 lbs (2.04 kg)                                                                                                                                                                                       |
| Weight Capacity       | 310 lbs (140.61 kg)                                                                                                                                                                                     |
| Attachment Point(s)   | 3 Snap hooks                                                                                                                                                                                            |
| Materials             | 1 in (44.45 mm) Polyester webbing<br>High-strength polyester stitching<br>Shock absorber<br>Forged steel snap hooks:<br>3,600 lbs Gate-rated; Min breaking strength > 5,000 lbs                         |
| Applicable Standards  | Meets OSHA 1926.502 - ANSI Z359.13 - ANSI A10.32                                                                                                                                                        |