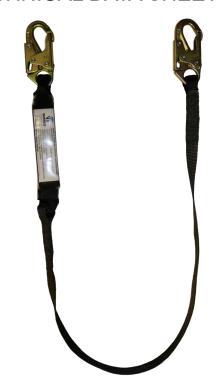

## **TECHNICAL DATA SHEET**

6' Heavyweight Shock Lanyard w/ Double-Locking Snap Hooks

Features and Benefits Heavyweight fall arrest lanyard with two snap hooks. Hook with shock

pack attaches to harness D-ring, other end attaches to anchor point.

**Length** 6 feet (1.83 m)

Weight 2.8 lbs (1.27 kg)

Weight Capacity 420 lbs (190.51 kg)

Attachment Point(s) 2 snap hooks

Materials 1.25 in (31.75 mm) Polyester webbing

High-strength polyester stitching

Shock absorber

Forged steel snap hooks, each:

3,600 lbs Gate-rated; Min breaking strength > 5,000 lbs

Applicable Standards Meets OSHA 1926.502 - ANSI Z359.13 - ANSI A10.32