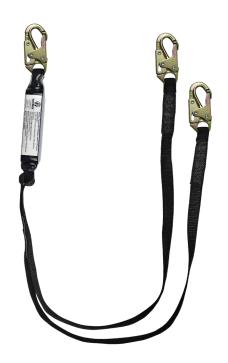

## FS88661-HW

6' Dual-Leg Heavyweight Shock Lanyard w/ Double-Locking Snap Hooks

**Features and Benefits** Hevyweight fall arrest lanyard with three snap hooks. Hook with

heavy-duty shock absorber attaches to harness D-ring. Other ends

attach to anchor point.

**Length** 6 feet (1.83 m)

**Weight** 4 lbs (1.81 kg)

Weight Capacity 420 lbs (190.51 kg)

Attachment Point(s) 3 snap hooks

Materials 1.25 in (31.75 mm) Polyester webbing

High-strength polyester stitching

Shock absorber

Forged steel snap hooks, each:

3,600 lbs Gate-rated; Min breaking strength > 5,000 lbs

Applicable Standards Meets OSHA 1926.502 - ANSI Z359.13 - ANSI A10.32