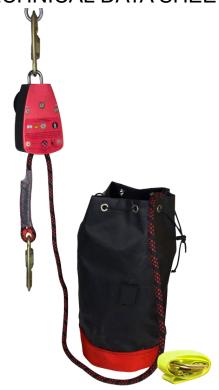

## FS905-300 Evacuation Descender

**Description** Safewaze™ Evacuation Descender is the most versatile constant

rate descender on the market today, packed full of features, and for use by up to 3 people. The device is designed to be used attached to the anchor point in regular mode of operation, or in an inverted

mode, attached to the user and/or casualty.

**Instructions** Included with Evacuation Descender

**Materials** Body, Plates, Pulley (Aerospace grade hard anodised aluminum)

Rope (9.5 mm Polyamide kernmantle rope)

Rope Guides and Anchorage Connection (316 stainless steel) Cross Arm Strap (1.75 in (44.45 mm) Polyester webbing, High-strength polyester stitching, Forged steel D-rings)

**Length** 300 ft. (91.44 m)

**Rope Rating** 2,000 lbs (907 kg)

Maximum Working Load 330 lbs (150 kg)

**Weight** 17.80 lbs (8.07 kg)

Applicable Standards Meets OSHA 1926 Subpart M - ANSI Z359.4