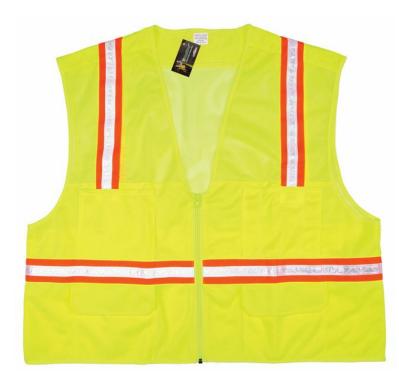

### **PRODUCT DESCRIPTION:**

General purpose vests are ideal for high visibility applications where ANSI rated vest are not required. MCR Safety offers a variety of colors and styles of general purpose vest to best fit your needs. The HS200V vest is an economy surveyor style option that features 1 3/4" Orange/White reflective stripes. The bottom half of the vest fetures solid polyester material for durability while the top half is mesh for breathability. 4 outer pockets and 2 inner pockets allow the user ample storage space. Zipper front closure.

#### FEATURES:

- Non-ANSI rated general purpose vest, fluorescent lime
- Zipper Front Closure
- 1 3/4" Orange/White reflective stripes
- 6 total pockets
- Zipper front closure