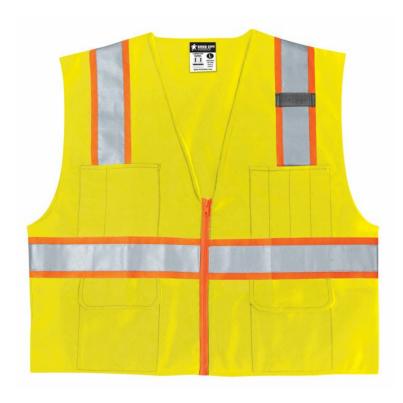

#### **PRODUCT DESCRIPTION:**

MCR Safety stocks a variety of ANSI rated safety vests for your high visibility needs. With an assortment of styles and colors, you can choose a garment that ensures that you show up in a variety of complex backgrounds. It can be a matter of life or death, so be seen in MCR Safety's Hi-Vis apparel. The SURVL is an ANSI/ISEA Class 2 safety vest made of fluorescent lime polyester solid material. It features 3 inch Orange/Silver reflective stripes, sturdy zipper front, 4 outer - 2 inner pockets, and a mic-tab holder.

### **FEATURES:**

- ANSI/ISEA 107-2015 Class 2, Type R compliant
- Surveyor style, fluorescent lime
- Zipper front closure
- 3" Orange/Silver reflective stripes
- Mic-tab holder, 4 outer 2 inner pockets