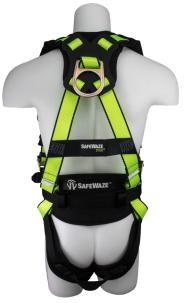

## SW160-QC-S,M,L,XL,2X

**Pro Series Construction Harness** 

Designed for ultimate comfort, the SW160-QC incorporates high-tech components for optimum service and wear.

Fall arrest indicators for easy inspection Quick-connect chest and leg buckles

Removable grommet belt and cool air leg pads

Easy sizing adjustment buckles

Attachment Point(s) 1 Dorsal D-ring - 2 Side positioning D-rings

Materials 1.75 in (44.45 mm) High-visibility polyester webbing

1.75 in (44.45 mm) Black polyester webbing

Plastic lanyard keepers Polyester mesh pads Forged steel D-rings

Aluminum quick-connect chest and leg buckles

Steel sizing adjustment buckles

Weight 5.10 lbs (2.31 kg)

Weight Capacity 420 lbs (190.51 kg)

Sizes S - M - L - XL - 2XL

Applicable Standards Meets OSHA 1910.66 - OSHA 1926.502 - ANSI Z359.11

ANSI A10.32