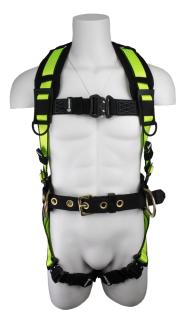

## SW160-QC-S,M,L,XL,2X

**Pro Series Construction Harness** 

Designed for ultimate comfort, the SW160-QC incorporates high-tech components for optimum service and wear.

Fall arrest indicators for easy inspection Quick-connect chest and leg buckles

Removable grommet belt and cool air leg pads

Easy sizing adjustment buckles

Attachment Point(s) 1 Dorsal D-ring - 2 Side positioning D-rings

Materials 1.75 in (44.45 mm) High-visibility polyester webbing

1.75 in (44.45 mm) Black polyester webbing

Plastic lanyard keepers Polyester mesh pads Forged steel D-rings

Aluminum quick-connect chest and leg buckles

Steel sizing adjustment buckles

Weight 5.10 lbs (2.31 kg)

Weight Capacity 420 lbs (190.51 kg)

Sizes S - M - L - XL - 2XL

Applicable Standards Meets OSHA 1910.66 - OSHA 1926.502 - ANSI Z359.11

ANSI A10.32