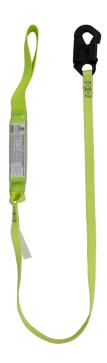

## SW560-AF-DE-SE

6' Energy Absorbing Lanyard with Arc Flash Webbing, Dielectric Snap Hook and Cinching Loop

Features and Benefits Fall arrest lanyard with one dielectric snap hook (attaches to anchor

point) and one "soft eye"loop (attaches to harness)

**Length** 6 ft (1.83 m)

**Weight** 1.90 lbs (0.86 kg)

Weight Capacity 310 lbs (140.16 kg)

Attachment Point(s) 1 Double action dielectric snap hook - 1 Soft-eye cinch loop

Materials 1 in (25.4 mm) Nylon webbing

High-strength polyester stitching

Shock absorber Dielectric snap hook:

3,600 lbs Gate-rated; Min breaking strength > 5,000 lbs

**Applicable Standards** Meets OSHA 1926.97 - OSHA 1910.269 - OSHA 1926.502

ANSI Z359.13