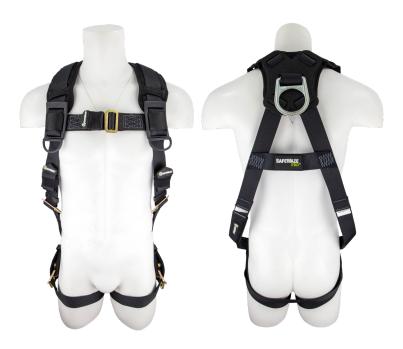

## SW99280-HW

Heavyweight Single D-ring Harness

Features and Benefits No-tangle D-ring pad reduces web knotting and relieves

back pressure

Adjustable to fit 3XL - 4XL Grommet leg straps Rated up to 420 lbs

Fall arrest indicators for easy inspection

Attachment Point(s) 1 Dorsal D-ring

**Materials** 1.75 in (44.45 mm) Black Polyester webbing, rated at 9,500 lbs

High-strength polyester stitching

Plastic lanyard keepers

Plastic no-tangle back D-ring pad

Forged steel D-ring

Stamped steel pass-through buckle

**Weight** 3.45 lbs (1.56 kg)

Weight Capacity 420 lbs (190.51 kg)

Sizes 3XL - 4XL

Applicable Standards Meets OSHA 1910.66 - OSHA 1926.502 - ANSI Z359.11