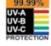

Two products in one, with temples for safety glasses and a head strap for safety goggles.

Soft, smooth foam lines the frame to block dust and debris. Venting channels help minimize fogging.

## **SWAP®** Features

- Change out temples and head strap with the simple push of a button.
- Frame that's fully lined with soft, smooth foam for complete seal to block dust and debris.
- Venting channels help minimize fogging.
- Sleek, lightweight design.
- Rubberized temple tips for comfort.
- Adjustable head strap for custom fit.
- Large, one-piece wraparound polycarbonate lens offers complete protection.