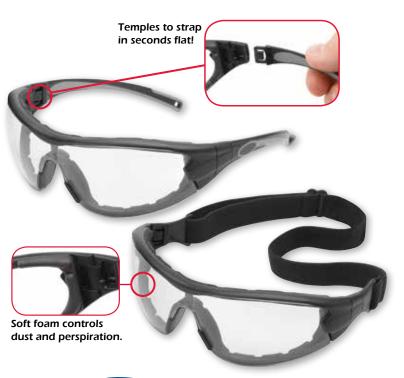

Two products in one, with temples for safety glasses and a head strap for safety goggles.

Soft, smooth foam lines the frame to block dust and debris. Venting channels help minimize fogging.

## **SWAP®** Features

- Change out temples and head strap with the simple push of a button.
- Frame that's fully lined with soft, smooth foam for complete seal to block dust and debris.
- Venting channels help minimize fogging.
- Sleek, lightweight design.
- Rubberized temple tips for comfort.
- Adjustable head strap for custom fit.
- Large, one-piece wraparound polycarbonate lens offers complete protection.