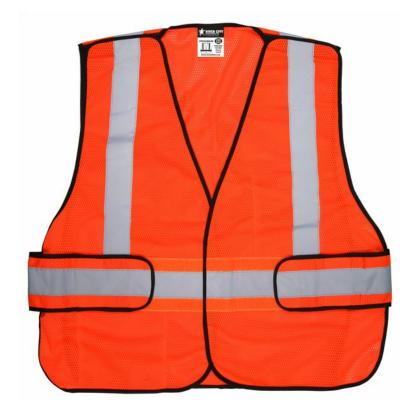

### **PRODUCT DESCRIPTION:**

With an assortment of styles and colors, you can choose a garment that ensures that you show up in a variety of complex backgrounds. It can be a matter of life or death, so be seen in MCR Safety's Hi-Vis apparel. The VCL2ADJO is an ANSI/ISEA Class 2 safety vest made of fluorescent orange polyester mesh material. It features 2" silver reflective stripes and a hook and loop front closure. Other features include adjustable hook and loop straps that make the vest adjustable to fit sizes a range of sizes. Also features 2 inner pockets.

#### **FEATURES:**

- ANSI/ISEA 107 Class 2, Type R Compliant
- 2" silver reflective stripes
- X pattern reflective stripes on back
- Break away Hook and Loop front, side, and shoulder closures
- Adjustable to fit a variety of sizes
- 2 inner pockets
- Black binding cool mesh material