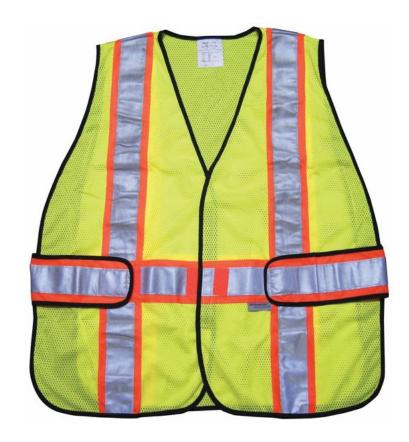

### **PRODUCT DESCRIPTION:**

MCR Safety stocks a variety of ANSI rated safety vests for your high visibility needs. With an assortment of styles and colors, you can choose a garment that ensures that you show up in a variety of complex backgrounds. It can be a matter of life or death, so be seen in MCR Safety's Hi-Vis apparel. The WCCL2LA is an ANSI/ISEA Class 2 safety vest made of fluorescent lime polyester mesh material. It features 3" orange/silver reflective stripes and a hook and loop front closure. Other features include adjustable hook and loop straps that make the vest adjustable to fit sizes medium -Xlarge. also features 2 inner pockets.

### **FEATURES:**

- ANSI/ISEA 107-2015 Class 2, Type R compliant
- Adjustable to fit sizes medium Xlarge
- Hook and loop front closure

## Fluorescent lime polyester mesh material 3" orange/silver reflective stripes

### **TECHNICAL DATA FOR: WCCL2LA**

**Series** Luminator Category Safety Vest Class Class II

R- Roadway and Temporary Type

Traffic Control Zones

Size Adjustable

Color Fluorescent Lime

**Binding Color** Black **Fabric Type** Mesh Material Polvester **Front Closure** Hook and Loop

**Reflective Stripe** Orange / Silver

Reflective Stripe Width

MCR Safety - 1255 Schilling Blvd. W. - Collierville, TN 38017 - USA Phone: 901-795-5810 - Toll Free: 800-955-6887 - Fax: 800-999-3908 - Web: www.mcrsafety.com