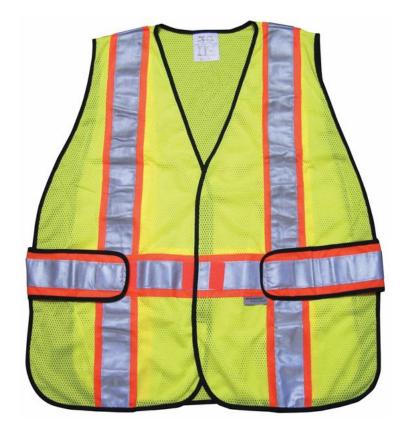

### **PRODUCT DESCRIPTION:**

MCR Safety stocks a variety of ANSI rated safety vests for your high visibility needs. With an assortment of styles and colors, you can choose a garment that ensures that you show up in a variety of complex backgrounds. It can be a matter of life or death, so be seen in MCR Safety's Hi-Vis apparel. The WCCL2LAX is an ANSI/ISEA Class 2 safety vest made of fluorescent lime polyester mesh material. It features 3" orange/silver reflective stripes and a hook and loop front closure. Other features include adjustable hook and loop straps that make the vest adjustable to fit sizes X2 - X4.

### **FEATURES:**

- ANSI/ISEA 107-2015 Class 2, Type R compliant
- Adjustable straps to fit sizes X2 X4
- Hook and loop front closure
- Fluorescent lime polyester mesh material
- 3 Inch orange/silver reflective stripes